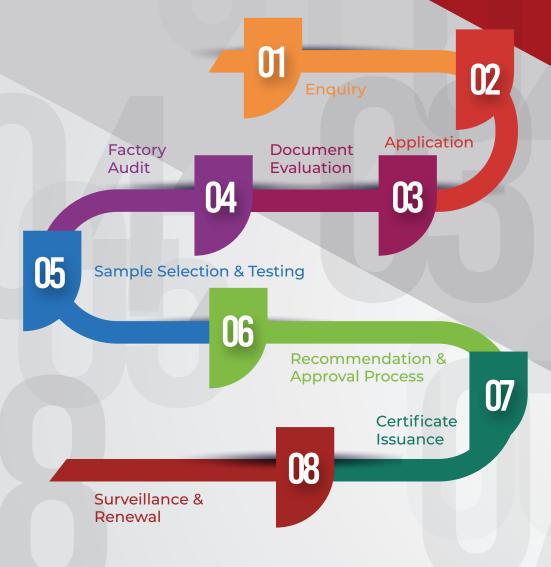

# PRODUCT CERTIFICATION PROCESS

#### **ENQUIRY**

 $\cdot$  Information to client

#### **APPLICATION**

· Information to client (CIDBH/LAB/QF-05)+ Issuance of quotation

03

#### **DOCUMENT EVALUATION**

· Application and document and evaluation

# Construction Products/ Materials Certification Scheme

It is stipulated in Lembaga Pembangunan Industri Pembinaan Malaysia Act 520 (Amendment 2011) only building materials which have received the Standard Compliance Declaration (Perakuan Pematuhan Standard or PPS) can be used in construction projects (Schedule 4 of the Act). The main technical document required for consideration of PPS is the Product Certification (PC) or Full Type Test Report (FTTR) issued any accredited certification bodies and testing laboratories respectively.

CIDBH Product Certification is recognised to certify various construction materials/products to fulfil CIDB requirements namely ceramic tiles, sanitary wares, glass for construction, radiant barrier and iron & steel including deformed bar, wire rod, steel beam, scaffoldings, wire mesh, wire rope etc. We also able to certify water supplies product such as taps & mixers, flush valve and fittings mechanism as per SPAN regulatory requirements.

## **Scopes of CIDBH Product Certification Scheme**

| NO | PRODUCT                                                                                                                                                           | STANDARDS REFERENCE           |
|----|-------------------------------------------------------------------------------------------------------------------------------------------------------------------|-------------------------------|
| 1  |                                                                                                                                                                   |                               |
|    | Ceramics Tiles                                                                                                                                                    | MS ISO 13006                  |
| 2  | Sanitary Wares                                                                                                                                                    | MS 147                        |
|    | Water Closet Pan                                                                                                                                                  | MS 1522                       |
|    | Wc flushing cisterns, Inlet valve & flushing device                                                                                                               | MS 795-1, MS 795-2 & MS 795-3 |
|    | Wash Basin                                                                                                                                                        | MS 2578                       |
|    | Urinals                                                                                                                                                           | MS1799                        |
| 3  | Glass in Building                                                                                                                                                 | MS 1135                       |
|    | Safety glass in building                                                                                                                                          | MS 1498                       |
|    | Coated glass in building                                                                                                                                          | MS 2397                       |
| 4  | Iron and Steel:<br>Weldable reinforcing steel – Bar, coil & decoiled product.                                                                                     | MS 146                        |
|    | Steel wire ropes                                                                                                                                                  | MS ISO 2408                   |
|    | Non-Alloy steel wire rod for conversion wire                                                                                                                      | MS ISO 16120                  |
|    | Metal scaffolding                                                                                                                                                 | MS 1462                       |
|    | Prestressing steel – cold drawn wires, steel bars & strand                                                                                                        | MS 1138                       |
|    | Aluminium alloy windows<br>& Aluminium framed sliding glass doors                                                                                                 | MS 832 & MS 1017              |
|    | Hot rolled products of structural steels                                                                                                                          | BS EN 10025 – 2               |
|    | Steel wire for the reinforcement of concrete                                                                                                                      | MS 144                        |
|    | Steel fabric for the reinforcement of concrete                                                                                                                    | MS 145                        |
| 5  | Tap Fittings – single taps and combination taps for water supply system of type 1 and 2, mechanical mixing valve, electronic opening and closing sanitary tapware | BS EN 200<br>BS EN 817        |
| 6  | Electronic Tapware                                                                                                                                                | BS EN 15091                   |
| 7  | Radiant Barrier                                                                                                                                                   | MS 2095                       |

### **Benefits**

- Recognised and accredited certification body according to ISO/IEC 17065 by Jabatan Standard Malaysia
- · Recognised by regulatory bodies i.e. CIDB, SPAN
- Service offers for various certification scopes with competitive prices.
- Strategic collaboration with other local and international partners/laboratories, thus expanding services to other constructions products